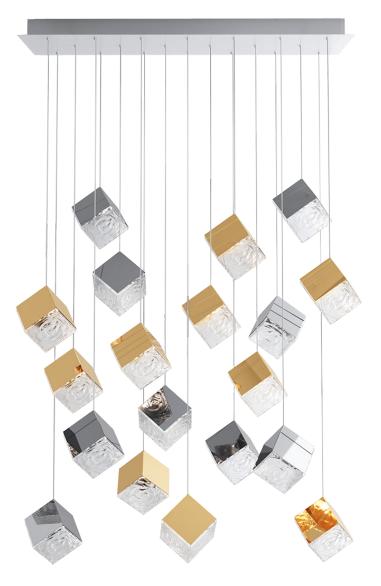

#### DESCRIPTION

The BOMMA collection was inspired by pyrite, the golden fire-stone in the shape of a perfect cube, while the silver version of the shade reflects its inspiration in salt crystals. By blowing a molten organic substance into a precise cold form, the skilled hands of our glassmakers create a unique light fixture of elemental, yet perfect shape.

The gleaming surface of this hand-blown crystal cube is enclosed from three sides by a polished metal component in either silver or gold tones.

The Pyrite Collection excels in both exceptional design and top-quality materials. Easily combined, it invites you to create your own unique lighting constellations.

#### Pendant Finish

Clear Crystal Glass with Polished Gold & Stainless Steel Top Cover