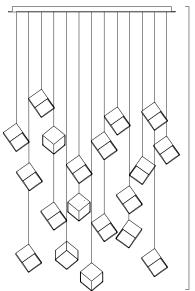

# PYRITE by bommo

# 19 PYRITE & STAINLESS STEEL PENDANTS RECTANGULAR CHANDELIER







#### DESCRIPTION

The BOMMA collection was inspired by pyrite, the golden fire-stone in the shape of a perfect cube, while the silver version of the shade reflects its inspiration in salt crystals. By blowing a molten organic substance into a precise cold form, the skilled hands of our glassmakers create a unique light fixture of elemental, yet perfect shape.

The gleaming surface of this hand-blown crystal cube is enclosed from three sides by a polished metal component in either silver or gold tones.

The Pyrite Collection excels in both exceptional design and top-quality materials. Easily combined, it invites you to create your own unique lighting constellations.

# Designed by

Studio Dechem

# Category

Pendant Chandelier

## **TECHINCAL SPECIFICATIONS**

# Canopy Finish

Powder coat