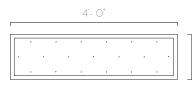

# PYRITE by bommo

# 19 PYRITE & STAINLESS STEEL PENDANTS RECTANGULAR CHANDELIER







#### DESCRIPTION

The BOMMA collection was inspired by pyrite, the golden fire-stone in the shape of a perfect cube, while the silver version of the shade reflects its inspiration in salt crystals. By blowing a molten organic substance into a precise cold form, the skilled hands of our glassmakers create a unique light fixture of elemental, yet perfect shape.

The gleaming surface of this hand-blown crystal cube is enclosed from three sides by a polished metal component in either silver or gold tones.

The Pyrite Collection excels in both exceptional design and top-quality materials. Easily combined, it invites you to create your own unique lighting constellations.

# Designed by

Studio Dechem

# Category

Pendant Chandelier

## **TECHINCAL SPECIFICATIONS**

# Canopy Finish

Powder co